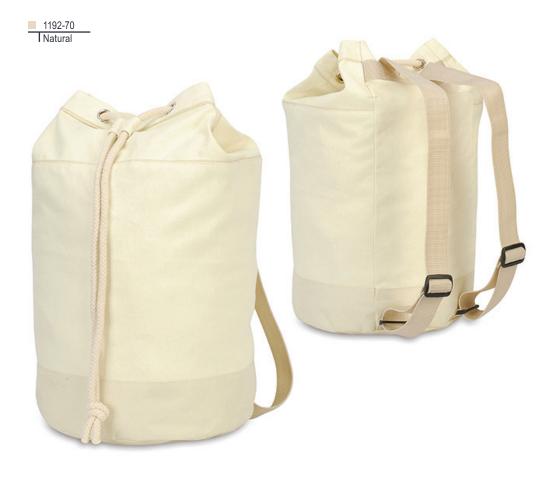

## NEWBURY **1192** \* **604.38**

School & Promo

Stylish cotton canvas duffle bag • One large compartment with strong cotton cord pull closure • Reinforced metal eyelets • Double shoulder straps • 100% natural cotton • Suitable for screen printing / transfer printing or embroidery.