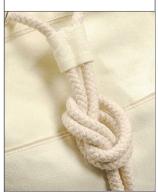

## NEWBURY **1192** \* **604.38**

School & Promo

Stylish cotton canvas duffle bag • One large compartment with strong cotton cord pull closure • Reinforced metal eyelets • Double shoulder straps • 100% natural cotton • Suitable for screen printing / transfer printing or embroidery.